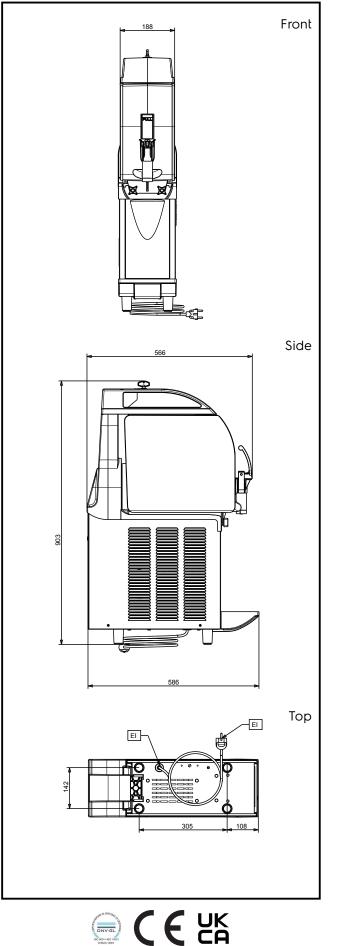

# Frozen Frozen granita dispenser with 1 bowl, electronic control with UK plug

| Electric                                                                                                  |                                     |  |  |  |
|-----------------------------------------------------------------------------------------------------------|-------------------------------------|--|--|--|
| Supply voltage:<br>562521 (IPRO1ER290)<br>Electrical power max.:                                          | 220-240 V/1 ph/50 Hz<br>0.44 kW     |  |  |  |
| Key Information:                                                                                          |                                     |  |  |  |
| External dimensions, Width:<br>External dimensions, Depth:<br>External dimensions, Height:<br>Net weight: | 200 mm<br>580 mm<br>870 mm<br>39 kg |  |  |  |
| Sustainability                                                                                            |                                     |  |  |  |
| Refrigerant type:                                                                                         | R290                                |  |  |  |