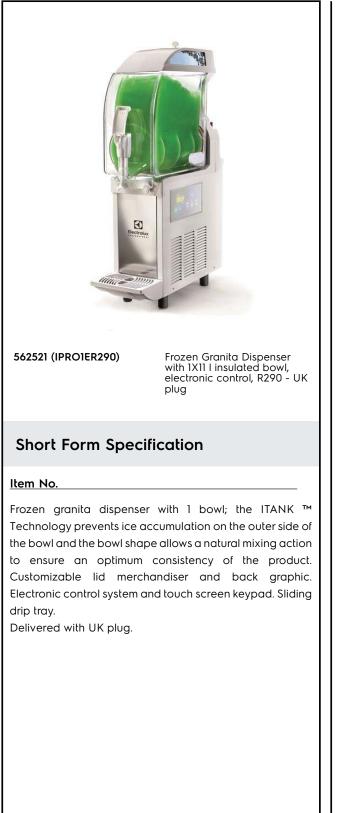

Frozen Frozen granita dispenser with 1 bowl, electronic control with UK plug

| ITEM #  |      |      |  |
|---------|------|------|--|
| MODEL # |      |      |  |
| NAME #  |      |      |  |
| SIS #   | <br> | <br> |  |
| AIA #   |      |      |  |

## **Main Features**

- Ideal for the production of slush.
- The insulated tank guarantees higher cooling efficiency and lower effect of the external temperature on product's preparation and maintenance time reducing condense and draining; it is the best solution in hot climate conditions.
- The ITANK <sup>™</sup> Technology prevents ice accumulation on the outer side of the bowl, reducing condensation and increasing the cooling power of the machine.
- Bowl shape allows a natural mixing action to ensure an optimum consistency of the product.
- Customizable lid merchandiser and back graphic.
- Daily and weekly machine programming functionality.

#### Construction

- Electronic control system and touch screen keypad.
- Sliding drip tray.

### Sustainability

• When the product reaches the right consistency, an automatic stand-by mode activates in order to save energy and reduce CO2 emissions.